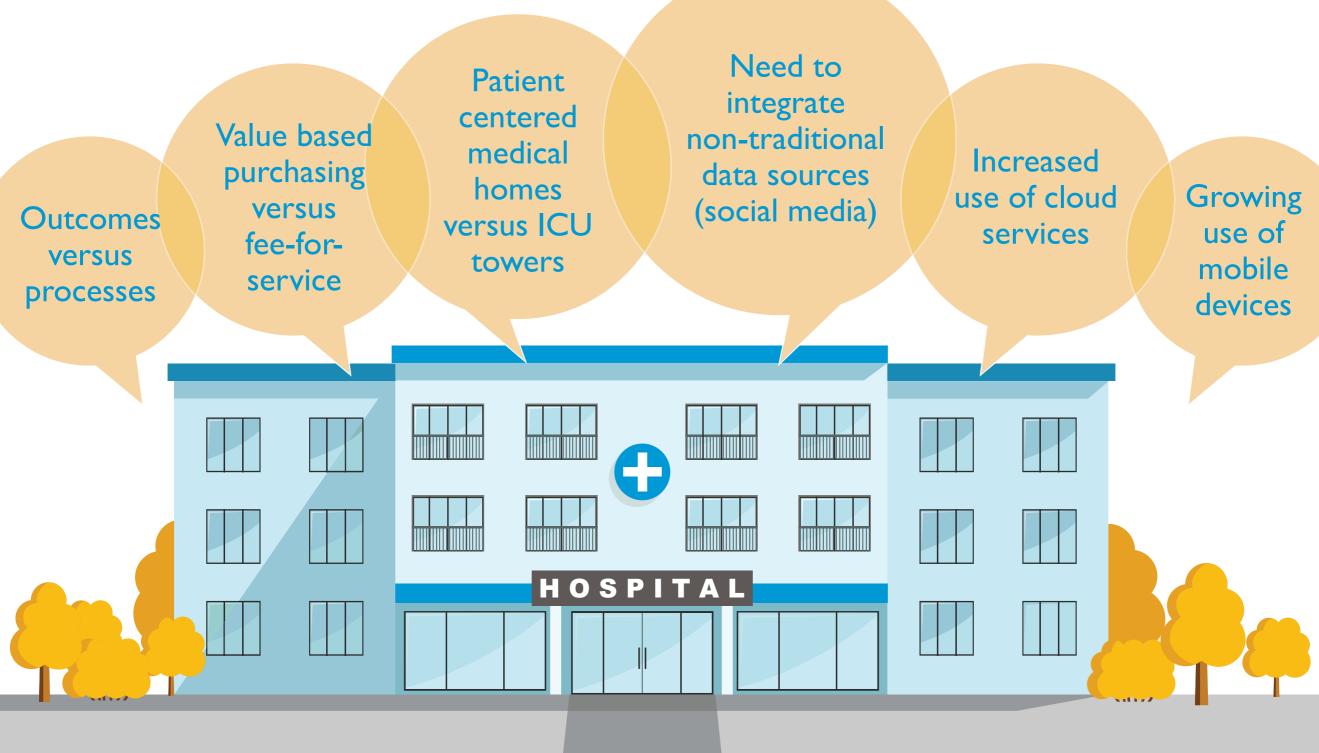

# Healthcare trends shaping CIO Priorities

THE EVOLVING HEALTHCARE LANDSCAPE

ONGOING REQUIREMENTS

 Affordable Care Act (ACA) Meaningful Use 2

need attention

Existing demands still

- ICD-10 implementation • HIPAA omnibus rule

IT EXECS FEELING THE BURDEN

**NEW CONGRESSIONAL** 

INTERVENTION

## **21st Century Cures Act** Government driven healthcare innovation

**Sustainable Growth Rate Fix** 

Medicare transition to merit-based payments

Recent survey of CIOs identifies top three challenges:

ability to keep pace with their changing role